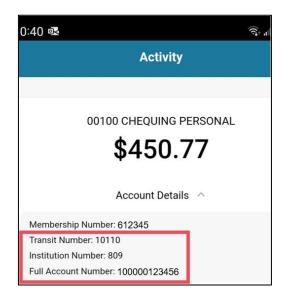

## Mobile App

- Click on your account in the Accounts list.
- your banking information will be displayed in the Account Details section.