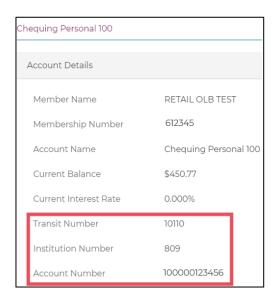

## **Online Banking**

- Click on your account in the Account Summary list.
- Your banking information will be displayed in the expanding Account Details section.