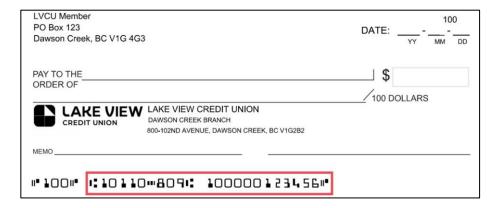

posit & Pre-Authorized Debit Information**

If you're setting up direct deposit into your account or a pre-authorized payment to come out of your account, you'll be asked to provide your banking information. Simply complete Page 2 and provide it to the company depositing funds into your account or withdrawing payment. Page 2 can be printed and signed, or e-signed (if accepted by the third party) and used in place of a void-cheque.

### How to find your banking information:

## **Online Banking**

- Click on your account in the Account Summary list.
- Your banking information will be displayed in the expanding Account Details section.



## Mobile App

- Click on your account in the Accounts list.
- your banking information will be displayed in the Account Details section.



#### Cheques







# **Direct Deposit/Pre-Authorized Debit Form**

This form serves the same purpose as a "VOID" cheque.

| Account Holder Name(s):                                                                         |                                                |                                                     |
|-------------------------------------------------------------------------------------------------|------------------------------------------------|-----------------------------------------------------|
| Address:                                                                                        |                                                |                                                     |
| 12 Digit Account No: